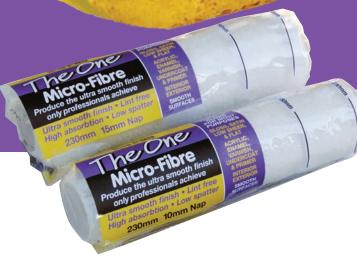

## Micro-Fibre

Produce the ultra smooth finish only professionals achieve

Full range of sizes available in 10 & 15mm nap

Two quality Micro-Fibre kits

Take advantage of advanced Micro-Fibre technology

CONVENTIONAL FIBRE

Micro-Fibre

**Micro-Fibre** has an open structure that holds paint inside the fibre, not just on the surface. This means it absorbs and holds more paint then releases it under pressure to give a smoother, more even first time coverage with less spatter.

- High absorbtion
- Superior paint pick-up and release
- Even coverage first time
- Low spatter
- Lint-free
- All paints
- Ultimate smooth finish