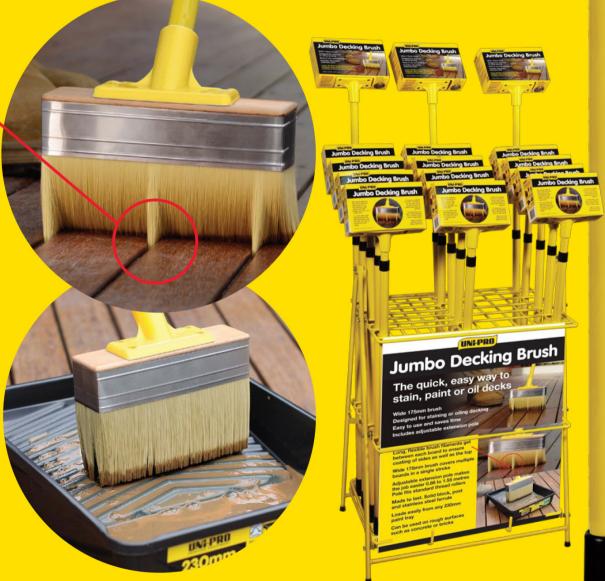

## Jumbo Decking Brush

Jumbo Decking Brush
Wide 175mm brush
Designed for staining

Wide 175mm brush
Designed for staining
or oiling decking
Easy to use and saves time
Includes adjustable
extension pole

Long, flexible brush filaments get between each board to ensure coating of sides as well as the top

POPULANT

OF THE POPULA

Wide 175mm brush

Designed for staining or oiling decking

Easy to use and saves time

Includes adjustable extension pole

Long, flexible brush filaments get between each board to ensure coating of sides as well as the top

## Jumbo Decking Brush

The quick, easy way to stain, paint or oil decks

Wide 175mm brush

Designed for staining or oiling decking

Easy to use and saves time

Includes adjustable extension pole

Long, flexible brush filaments get between each board to ensure coating of sides as well as the top

Wide 175mm brush covers multiple boards in a single stroke

Adjustable extension pole makes the job easier 0.86 to 1.55 metres Pole fits standard thread rollers

Made to last. Solid block, post and stainless steel ferrule

Loads easily from any 230mm paint tray

Can be used on rough surfaces such as concrete or bricks