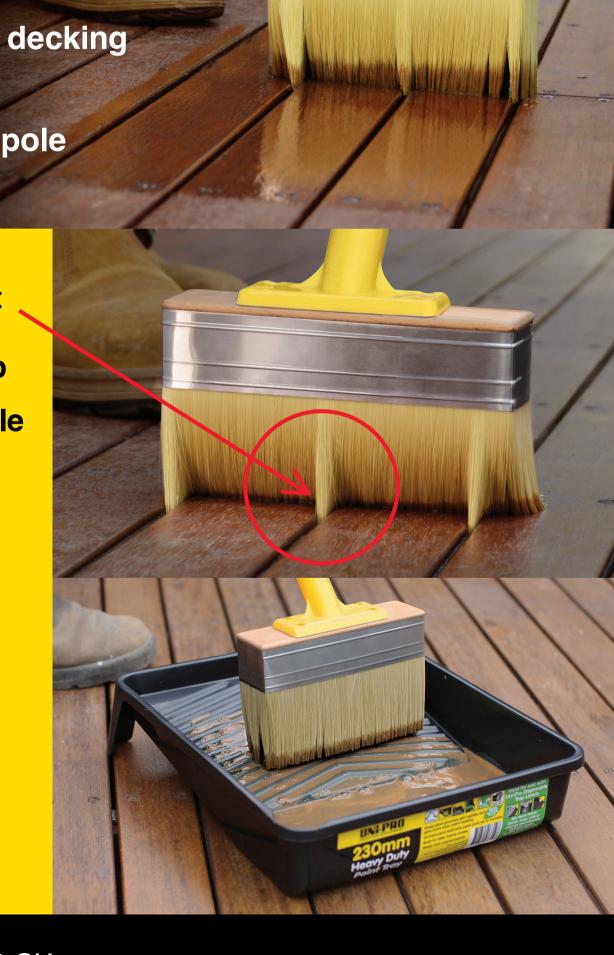

## Jumbo Decking Brush

Jumbo Decking Brush
Wide 175mm brush
Designed for staining

Wide 175mm brush
Designed for staining
or oiling decking
Easy to use and saves time
Includes adjustable
extension pole

Long, flexible brush filaments get between each board to ensure coating of sides as well as the top

POPULANT

OF THE POPULA

Wide 175mm brush

Designed for staining or oiling decking

Easy to use and saves time

Includes adjustable extension pole

Long, flexible brush filaments get between each board to ensure coating of sides as well as the top

Most decking applicators only coat the surface, the Jumbo brush has long, thick filaments to apply coating into the gaps between each board - all in a single stroke.

The wide 175mm width covers multiple boards on the same pass. The thick, 50mm depth carries more paint, oil or stain so you get the job done quicker and easier.

## Jumbo Decking Brush

The quick, easy way to stain, paint or oil decks

Wide 175mm brush

Designed for staining or oiling decking

Easy to use and saves time

Includes adjustable extension pole

Long, flexible brush filaments get between each board to ensure coating of sides as well as the top

Loads easily from any 230mm paint tray

Can be used on rough surfaces such as concrete or bricks